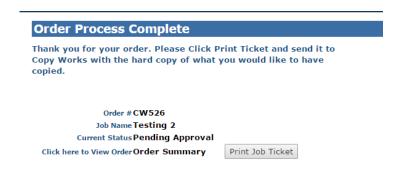

#### Finish your order

You will receive a confirmation email when Print Services has received your order and again when your order is complete.