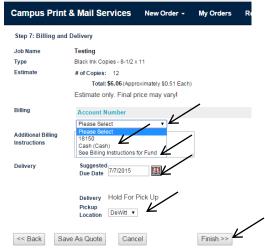

Be sure to select an account number:

- Select See Billing Instructions for fund and state Cash in the Additional Billing Instructions box.
- If you are submitting an order for a department, select *See Billing Instructions for Fund* and put their fund number in the *Additional Billing Instructions* box.

Select a new Suggested Due Date if necessary

Select a Pickup Location

#### Finish your order

You will receive a confirmation email when Print Services has received your order and again when your order is complete.