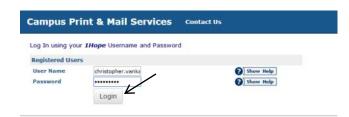

# Placing an Order:

Log in using your 1Hope username and password (without the @hope.edu)

Select: New Order Printing Order

**Black Ink** Test, Quiz, or **Color Ink Copies** Letterhead Copies Exam Print and Fold **Print and Cut** Booklets Brochures  $\mathfrak{B}$ Matte Finish Poster **Photo Gloss** Research (suitable for Books Poster Poster laminating) Lamination Transparencies Only