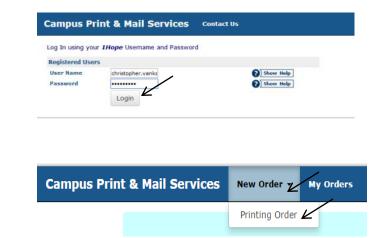

# Placing an Order:

Log in using your 1Hope username and password (without the @hope.edu)

Select: New Order Printing Order

**Black Ink** Test, Quiz, or **Color Ink Copies** Letterhead Copies Exam Print and Fold **Print and Cut** Booklets Brochures  $\mathfrak{B}$ Matte Finish Poster **Photo Gloss** Research (suitable for Books Poster Poster laminating) Lamination Transparencies Only