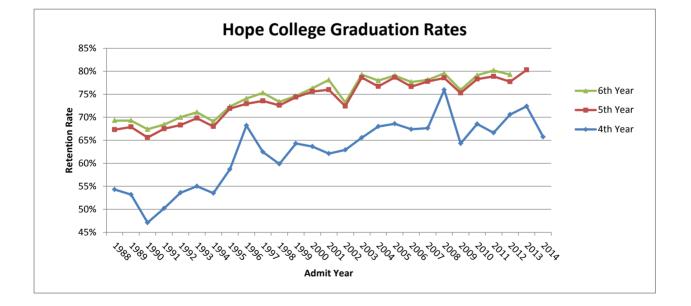

|            | Graduation Rates<br>6 Year Study |          |          |  |
|------------|----------------------------------|----------|----------|--|
| Admit Year | 4th Year                         | 5th Year | 6th Year |  |
| 1988       | 54.3%                            | 67.3%    | 69.3%    |  |
| 1989       | 53.2%                            | 67.9%    | 69.3%    |  |
| 1990       | 47.1%                            | 65.6%    | 67.4%    |  |
| 1991       | 50.2%                            | 67.5%    | 68.4%    |  |
| 1992       | 53.6%                            | 68.3%    | 70.0%    |  |
| 1993       | 55.0%                            | 69.8%    | 71.1%    |  |
| 1994       | 53.5%                            | 68.0%    | 69.1%    |  |
| 1995       | 58.7%                            | 71.9%    | 72.4%    |  |
| 1996       | 68.2%                            | 73.0%    | 74.1%    |  |
| 1997       | 62.5%                            | 73.6%    | 75.3%    |  |
| 1998       | 59.8%                            | 72.6%    | 73.4%    |  |
| 1999       | 64.3%                            | 74.4%    | 74.6%    |  |
| 2000       | 63.7%                            | 75.6%    | 76.3%    |  |
| 2001       | 62.1%                            | 76.0%    | 78.1%    |  |
| 2002       | 62.9%                            | 72.4%    | 73.2%    |  |
| 2003       | 65.6%                            | 78.6%    | 79.3%    |  |
| 2004       | 68.0%                            | 76.7%    | 78.0%    |  |
| 2005       | 68.6%                            | 78.7%    | 79.1%    |  |
| 2006       | 67.4%                            | 76.7%    | 77.7%    |  |
| 2007       | 67.6%                            | 77.8%    | 78.1%    |  |
| 2008       | 76.0%                            | 78.6%    | 79.6%    |  |
| 2009       | 64.3%                            | 75.3%    | 75.9%    |  |
| 2010       | 68.5%                            | 78.3%    | 79.1%    |  |
| 2011       | 66.6%                            | 78.9%    | 80.2%    |  |
| 2012       | 70.6%                            | 77.7%    | 79.3%    |  |
| 2013       | 72.4%                            | 80.3%    |          |  |
| 2014       | 65.8%                            |          |          |  |